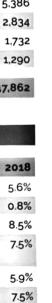

## Case 1:17-cv-01875-RMC Document 98-5 Filed 10/31/19 Page 3 of 3

FIGURE 213 U.S. Organic Food Sales by Category, 2009-2018

| CATEGORY                     | 2009  | 2010  | 2011  | 2012  | 2013  | 2014  | 2015  | 2016  | 2017  | 2018  |
|------------------------------|-------|-------|-------|-------|-------|-------|-------|-------|-------|-------|
| Fruit & Vegetables           | 10.8% | 11.8% | 11.8% | 12.9% | 15.1% | 12.3% | 10.5% | 8.4%  | 5.3%  | 5.6%  |
| Dairy & Eggs                 | -1.0% | 9.0%  | 9.6%  | 7.1%  | 7.8%  | 10.9% | 10.3% | 6.6%  | 0.9%  | 0.8%  |
| Beverages                    | 1.4%  | 4.8%  | 8.3%  | 14.4% | 9.2%  | 12.7% | 15.1% | 11.9% | 10.5% | 8.5%  |
| Packaged & Prepared<br>Foods | -0.3% | 4.6%  | 7.7%  | 9.5%  | 11.2% | 11.9% | 10.0% | 9.5%  | 5.6%  | 7.5%  |
| Breads & Grains              | 4.3%  | 4.5%  | 6.4%  | 8.0%  | 11.6% | 7.8%  | 8.5%  | 6.8%  | 7.4%  | 5.9%  |
| Snack Foods                  | 2.5%  | 7.2%  | 8.9%  | 14.4% | 15.0% | 15.7% | 13.6% | 7.5%  | 6.7%  | 7.5%  |
| Condiments                   | 6.1%  | 7.7%  | 8.5%  | 16.3% | 17.3% | 17.6% | 18.5% | 18.5% | 18.9% | 6.3%  |
| Meat, Poultry & Fish         | 1.9%  | 4.4%  | 13.0% | 12.8% | 11.1% | 12.1% | 11.8% | 17.2% | 17.1% | 11.2% |
| Total Organic Food           | 4.3%  | 8.0%  | 9.5%  | 11.2% | 12.2% | 11.9% | 11.1% | 9.0%  | 6.4%  | 5.9%  |

SOURCE, ORGANIC TRADE ASSOCIATION S 2019 ORGANIC INDUSTRY SURVEY CONDUCTED 1/25/2019-3/26/2019 (CONSUMER SALES).