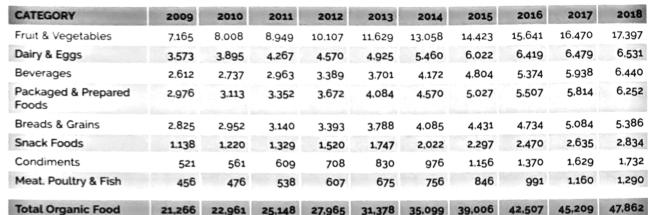

## Case 1:17-cv-01875-RMC Document 98-5 Filed 10/31/19 Page 3 of 3

FIGURE 213 U.S. Organic Food Sales by Category, 2009-2018

| CATEGORY                     | 2009  | 2010  | 2011  | 2012  | 2013  | 2014  | 2015  | 2016  | 2017  | 2018  |
|------------------------------|-------|-------|-------|-------|-------|-------|-------|-------|-------|-------|
| Fruit & Vegetables           | 10.8% | 11.8% | 11.8% | 12.9% | 15.1% | 12.3% | 10.5% | 8.4%  | 5.3%  | 5.6%  |
| Dairy & Eggs                 | -1.0% | 9.0%  | 9.6%  | 7.1%  | 7.8%  | 10.9% | 10.3% | 6.6%  | 0.9%  | 0.8%  |
| Beverages                    | 1.4%  | 4.8%  | 8.3%  | 14.4% | 9.2%  | 12.7% | 15.1% | 11.9% | 10.5% | 8.5%  |
| Packaged & Prepared<br>Foods | -0.3% | 4.6%  | 7.7%  | 9.5%  | 11.2% | 11.9% | 10.0% | 9.5%  | 5.6%  | 7.5%  |
| Breads & Grains              | 4.3%  | 4.5%  | 6.4%  | 8.0%  | 11.6% | 7.8%  | 8.5%  | 6.8%  | 7.4%  | 5.9%  |
| Snack Foods                  | 2.5%  | 7.2%  | 8.9%  | 14.4% | 15.0% | 15.7% | 13.6% | 7.5%  | 6.7%  | 7.5%  |
| Condiments                   | 6.1%  | 7.7%  | 8.5%  | 16.3% | 17.3% | 17.6% | 18.5% | 18.5% | 18.9% | 6.3%  |
| Meat, Poultry & Fish         | 1.9%  | 4.4%  | 13.0% | 12.8% | 11.1% | 12.1% | 11.8% | 17.2% | 17.1% | 11.2% |
| Total Organic Food           | 4.3%  | 8.0%  | 9.5%  | 11.2% | 12.2% | 11.9% | 11.1% | 9.0%  | 6.4%  | 5.9%  |

SOURCE, ORGANIC TRADE ASSOCIATION S 2019 ORGANIC INDUSTRY SURVEY CONDUCTED 1/25/2019-3/26/2019 (CONSUMER SALES).